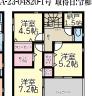

ルーフバルコニー除外面積:95.57mg

1 F :51.43mi

4LDK+S 2,630万円(稅込)

2 F:53.86m

土地面積:165.19㎡ 建物面積:105.30㎡ ルーフバルコニー除外面積:95.58㎡ 建築確認番号:第HPA-23-04822-1号 取得日:令和5年4月26日

4 L D K 2,620万円(税込) カースペース2台(車種による)

#### ★物件概要

LDK 16帖

4LDK

【新築分譲住宅 七ヶ浜町境山第4・8棟 物件概要】

■所在地/宮城県宮城郡七ヶ浜町境山丁目8-36の一部、357、368、332、367 (ナビ用)宮城県宮城郡七ヶ浜町境山1丁目12-20付近
■構造規模/木造2階建 ■土地権利/所有権 ■地目/宅地 ■都市計画/市街化区域
■用途地域/第1種低層住居専用地域 ■建ペい率/50% ■容積率/80%
■現況/完成済 ■完成日/2023年11月 ■引渡し時期/即 ■接道状況/配置図参照
■設備/公営水道・本ア・東北南・オール電化 ■駐車場/2台(車種による) ■私道持分/各1/9(462㎡)
■その他/住宅性能評価対象、フラット35 A ブラン