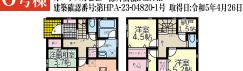

ルーフバルコニー除外面積:95.57mg

1 F :51.43mi

4LDK+S 2,630万円(稅込)

2 F:53.86m

土地面積:165.19㎡ 建物面積:105.30㎡ ルーフバルコニー除外面積:95.58㎡ 建築確認番号:第HPA-23-04822-1号 取得日:令和5年4月26日

4 L D K 2,620万円(税込) カースペース2台(車種による)

#### ★物件概要

LDK 16帖

4LDK

【新築分譲住宅 七ヶ浜町境山第4・8棟 物件概要】

■所在地/宮城県宮城郡七ヶ浜町境山丁目8-36の一部、357、368、332、367 (ナビ用)宮城県宮城郡七ヶ浜町境山1丁目12-20付近
■構造規模/木造2階建 ■土地権利/所有権 ■地目/宅地 ■都市計画/市街化区域
■用途地域/第1種低層住居専用地域 ■建ペい率/50% ■容積率/80%
■現況/完成済 ■完成日/2023年11月 ■引渡し時期/即 ■接道状況/配置図参照
■設備/公営水道・本ア・東北南・オール電化 ■駐車場/2台(車種による) ■私道持分/各1/9(462㎡)
■その他/住宅性能評価対象、フラット35 A ブラン