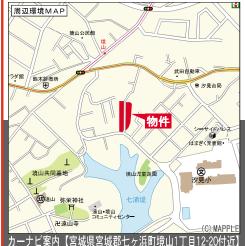

#### ★物件概要

LDK 16帖

4LDK

【新築分譲住宅 七ヶ浜町境山第4・8棟 物件概要】

■所在地/宮城県宮城郡七ヶ浜町境山丁目8-36の一部、357、368、332、367 (ナビ用)宮城県宮城郡七ヶ浜町境山1丁目12-20付近
■構造規模/木造2階建 ■土地権利/所有権 ■地目/宅地 ■都市計画/市街化区域
■用途地域/第1種低層住居専用地域 ■建ペい率/50% ■容積率/80%
■現況/完成済 ■完成日/2023年11月 ■引渡し時期/即 ■接道状況/配置図参照
■設備/公営水道・本ア・東北南・オール電化 ■駐車場/2台(車種による) ■私道持分/各1/9(462㎡)
■その他/住宅性能評価対象、フラット35 A ブラン

#### **★**ACCESS

JR仙石線 「下馬」駅車約12分(3600m)

#### **★LIFEINFORMATION**

七ヶ浜町立汐見小学校·····220m(徒歩3分) 七ヶ浜町立向洋中学校·····750m(徒歩10分)