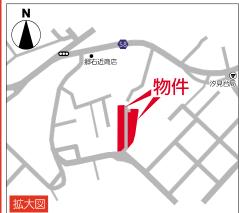

#### ★物件概要

LDK 16帖

4LDK

【新築分譲住宅 七ヶ浜町境山第4・8棟 物件概要】

■所在地/宮城県宮城郡七ヶ浜町境山丁目8-36の一部、357、368、332、367 (ナビ用)宮城県宮城郡七ヶ浜町境山1丁目12-20付近
■構造規模/木造2階建 ■土地権利/所有権 ■地目/宅地 ■都市計画/市街化区域
■用途地域/第1種低層住居専用地域 ■建ペい率/50% ■容積率/80%
■現況/完成済 ■完成日/2023年11月 ■引渡し時期/即 ■接道状況/配置図参照
■設備/公営水道・本ア・東北南・オール電化 ■駐車場/2台(車種による) ■私道持分/各1/9(462㎡)
■その他/住宅性能評価対象、フラット35 A ブラン

#### **★**ACCESS

JR仙石線 「下馬」駅車約12分(3600m)