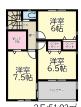

ルーフバルコニー除外面積:95.57mg

1 F :51.43mi

4LDK+S 2,630万円(稅込)

2 F:53.86m

土地面積:165.19㎡ 建物面積:105.30㎡ ルーフバルコニー除外面積:95.58㎡ 建築確認番号:第HPA-23-04822-1号 取得日:令和5年4月26日

4 L D K 2,620万円(税込) カースペース2台(車種による)

#### ★物件概要

LDK 16帖

4LDK

【新築分譲住宅 七ヶ浜町境山第4・8棟 物件概要】

■所在地/宮城県宮城郡七ヶ浜町境山丁目8-36の一部、357、368、332、367 (ナビ用)宮城県宮城郡七ヶ浜町境山1丁目12-20付近
■構造規模/木造2階建 ■土地権利/所有権 ■地目/宅地 ■都市計画/市街化区域
■用途地域/第1種低層住居専用地域 ■建ペい率/50% ■容積率/80%
■現況/完成済 ■完成日/2023年11月 ■引渡し時期/即 ■接道状況/配置図参照
■設備/公営水道・本ア・東北南・オール電化 ■駐車場/2台(車種による) ■私道持分/各1/9(462㎡)
■その他/住宅性能評価対象、フラット35 A ブラン