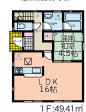

ルーフバルコニー除外面積:95.57mg

1 F :51.43mi

4LDK+S 2,630万円(稅込)

2 F:53.86m

土地面積:165.19㎡ 建物面積:105.30㎡ ルーフバルコニー除外面積:95.58㎡ 建築確認番号:第HPA-23-04822-1号 取得日:令和5年4月26日

4 L D K 2,620万円(税込) カースペース2台(車種による)

#### ★物件概要

LDK 16帖

4LDK

【新築分譲住宅 七ヶ浜町境山第4・8棟 物件概要】

■所在地/宮城県宮城郡七ヶ浜町境山丁目8-36の一部、357、368、332、367 (ナビ用)宮城県宮城郡七ヶ浜町境山1丁目12-20付近
■構造規模/木造2階建 ■土地権利/所有権 ■地目/宅地 ■都市計画/市街化区域
■用途地域/第1種低層住居専用地域 ■建ペい率/50% ■容積率/80%
■現況/完成済 ■完成日/2023年11月 ■引渡し時期/即 ■接道状況/配置図参照
■設備/公営水道・本ア・東北南・オール電化 ■駐車場/2台(車種による) ■私道持分/各1/9(462㎡)
■その他/住宅性能評価対象、フラット35 A ブラン