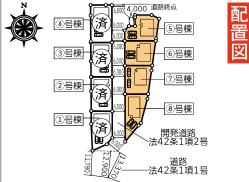

#### ★物件概要

LDK 16帖

4LDK

【新築分譲住宅 七ヶ浜町境山第4・8棟 物件概要】

■所在地/宮城県宮城郡七ヶ浜町境山丁目8-36の一部、357、368、332、367 (ナビ用)宮城県宮城郡七ヶ浜町境山1丁目12-20付近
■構造規模/木造2階建 ■土地権利/所有権 ■地目/宅地 ■都市計画/市街化区域
■用途地域/第1種低層住居専用地域 ■建ペい率/50% ■容積率/80%
■現況/完成済 ■完成日/2023年11月 ■引渡し時期/即 ■接道状況/配置図参照
■設備/公営水道・本ア・東北南・オール電化 ■駐車場/2台(車種による) ■私道持分/各1/9(462㎡)
■その他/住宅性能評価対象、フラット35 A ブラン