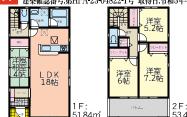

ルーフバルコニー除外面積:95.57mg

1 F :51.43mi

4LDK+S 2,630万円(稅込)

2 F:53.86m

土地面積:165.19㎡ 建物面積:105.30㎡ ルーフバルコニー除外面積:95.58㎡ 建築確認番号:第HPA-23-04822-1号 取得日:令和5年4月26日

4 L D K 2,620万円(税込) カースペース2台(車種による)

#### ★物件概要

LDK 16帖

4LDK

【新築分譲住宅 七ヶ浜町境山第4・8棟 物件概要】

■所在地/宮城県宮城郡七ヶ浜町境山丁目8-36の一部、357、368、332、367 (ナビ用)宮城県宮城郡七ヶ浜町境山1丁目12-20付近
■構造規模/木造2階建 ■土地権利/所有権 ■地目/宅地 ■都市計画/市街化区域
■用途地域/第1種低層住居専用地域 ■建ペい率/50% ■容積率/80%
■現況/完成済 ■完成日/2023年11月 ■引渡し時期/即 ■接道状況/配置図参照
■設備/公営水道・本ア・東北南・オール電化 ■駐車場/2台(車種による) ■私道持分/各1/9(462㎡)
■その他/住宅性能評価対象、フラット35 A ブラン