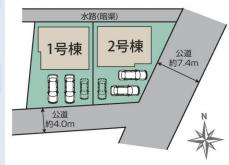

## 岩沼市 吹上1丁目

\_ 全 **2** 棟 \_ こだわりの新築一戸建て

販売価格 **2,990**万円~

常磐線

「岩沼」駅まで 徒歩23分

閑静な住宅街! 利便性良好な立地です!

■こだわりの設備仕様

南道路に面する車庫スペース3台確保した2棟! 収納を多く確保し生活利便性を向上させる企画設計をご覧ください!

## **岩沼市吹上1丁目 2棟 新築分譲住宅** ■物件番号 51073006

●所在地/宮城県岩沼市吹上1丁目261番3(地番)●交通/常磐線「岩沼」駅まで徒歩23分●総区画数/2棟●今回販売棟数/別記●土地権利/所有権●地目/宅地●構造/木造スレート章2階建●都市計画/市街化区域●用途地域/第一種住居地域●建へい率/60%●容積率/200%●設備/公営水道、東北電力、本下水●接道状況/東7.4m公道、南4.0m公道●完成予定/2024年1月下旬●引渡予定/2024年2月下旬●セットバック/※(15-##1190m)