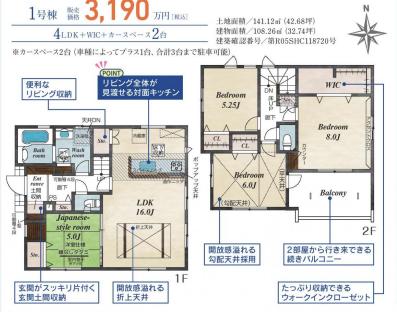

## 岩沼市 吹上1丁目

\_ 全 **2** 棟 \_ こだわりの新築一戸建て

販売価格 **2,990**万円~

常磐線

「岩沼」駅まで 徒歩23分

閑静な住宅街! 利便性良好な立地です!

■こだわりの設備仕様

南道路に面する車庫スペース3台確保した2棟! 収納を多く確保し生活利便性を向上させる企画設計をご覧ください!

## **岩沼市吹上1丁目 2棟 新築分譲住宅** ■物件番号 51073006

●所在地/宮城県岩沼市吹上1丁目261番3(地番)●交通/常磐線「岩沼」駅まで徒歩23分●総区画数/2棟●今回販売棟数/別記●土地権利/所有権●地目/宅地●構造/木造スレート章2階建●都市計画/市街化区域●用途地域/第一種住居地域●建へい率/60%●容積率/200%●設備/公営水道、東北電力、本下水●接道状況/東7.4m公道、南4.0m公道●完成予定/2024年1月下旬●引渡予定/2024年2月下旬●セットバック/※(15-##1190m)