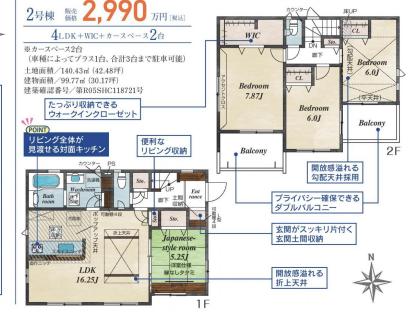

## 岩沼市 吹上1丁目

\_ 全 **2** 棟 \_ こだわりの新築一戸建て

販売価格 **2,990**万円~

常磐線

「岩沼」駅まで 徒歩23分

閑静な住宅街! 利便性良好な立地です!

■こだわりの設備仕様

南道路に面する車庫スペース3台確保した2棟! 収納を多く確保し生活利便性を向上させる企画設計をご覧ください!

## **岩沼市吹上1丁目 2棟 新築分譲住宅** ■物件番号 51073006

●所在地/宮城県岩沼市吹上1丁目261番3(地番)●交通/常磐線「岩沼」駅まで徒歩23分●総区画数/2棟●今回販売棟数/別記●土地権利/所有権●地目/宅地●構造/木造スレート章2階建●都市計画/市街化区域●用途地域/第一種住居地域●建へい率/60%●容積率/200%●設備/公営水道、東北電力、本下水●接道状況/東7.4m公道、南4.0m公道●完成予定/2024年1月下旬●引渡予定/2024年2月下旬●セットバック/※(15-##1190m)