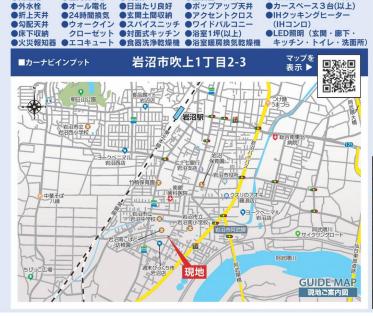

●全居室クローゼット付

周辺環境

## **岩沼市吹上1丁目 2棟 新築分譲住宅** ■物件番号 51073006

●所在地/宮城県岩沼市吹上1丁目261番3(地番)●交通/常磐線「岩沼」駅まで徒歩23分●総区画数/2棟●今回販売棟数/別記●土地権利/所有権●地目/宅地●構造/木造スレート章2階建●都市計画/市街化区域●用途地域/第一種住居地域●建へい率/60%●容積率/200%●設備/公営水道、東北電力、本下水●接道状況/東7.4m公道、南4.0m公道●完成予定/2024年1月下旬●引渡予定/2024年2月下旬●セットバック/※(15-##1190m)